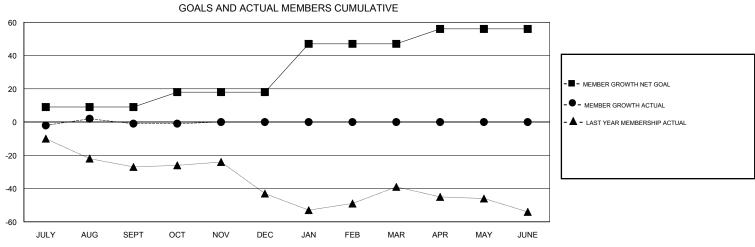

## 

| DROPPED CLUBS: 0  DROPPED MEMBERS |    | 9 CLUBS OF 31 ADDED 1 OR MORE<br>NEW MEMBERS | GENDER DISTRIBUTION  MALE 559 (73.46%)  FEMALE 202 (26.54%)  Women Percentage Fiscal Year Goal: 3% |    |
|-----------------------------------|----|----------------------------------------------|----------------------------------------------------------------------------------------------------|----|
| DECEASED                          | 4  | CLICK HERE FOR CUMULATIVE  MEMBERSHIP DATA   | TOTAL FAMILY UNIT MEMBERS                                                                          | 92 |
| CLUB CANCELLED                    | 0  |                                              |                                                                                                    | 47 |
| OTHER                             | 13 |                                              | FAMILY MEMBERS PAYING HALF DUES                                                                    | 47 |
| TOTAL                             | 17 |                                              |                                                                                                    |    |