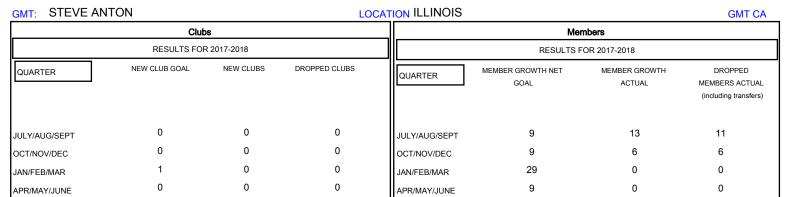

## 

| DROPPED CLUBS: 0  DROPPED MEMBERS |    | 9 CLUBS OF 31 ADDED 1 OR MORE<br>NEW MEMBERS | GENDER DISTRIBUTION  MALE 559 (73.46%)  FEMALE 202 (26.54%)  Women Percentage Fiscal Year Goal: 3% |    |
|-----------------------------------|----|----------------------------------------------|----------------------------------------------------------------------------------------------------|----|
| DECEASED                          | 4  | CLICK HERE FOR CUMULATIVE  MEMBERSHIP DATA   | TOTAL FAMILY UNIT MEMBERS                                                                          | 92 |
| CLUB CANCELLED                    | 0  |                                              |                                                                                                    | 47 |
| OTHER                             | 13 |                                              | FAMILY MEMBERS PAYING HALF DUES                                                                    | 47 |
| TOTAL                             | 17 |                                              |                                                                                                    |    |